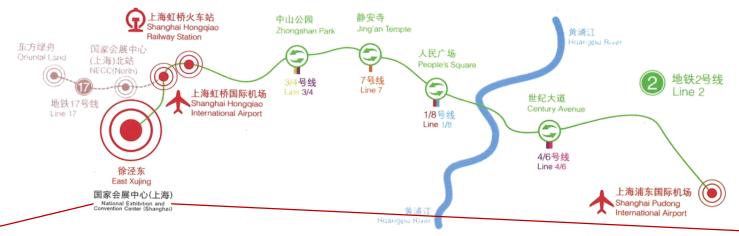

## Air

From the Hongqiao Airport (Terminal 2):

Taxi: about 15 minutes

Metro: Take Line 2 and get off at Xujingdong/Xujing East Station (徐泾东站)

From Pudong International Airport:

Taxi: About 90 minutes

Metro: Take Line 2 and get off at Xujingdong/Xujing East Station (徐泾东站)

#### From Shanghai Hongqiao Railway Station:

Metro: Take Line 2 and get off at Xujingdong/Xujing East Station (徐泾东站)

#### From Shanghai Railway Station:

Metro: Take Line 1 to Renminguangchang/People's Square Station (人民广场), change to Line 2 and get off at Xujingdong/Xujing East Station (徐泾东站)

#### From Shanghai South Railway Station:

Metro: Take Line 1 to Renminguangchang/People's Square Station (人民广场),, change to Line 2 and get off at Xujingdong/Xujing East Station (徐泾东站)

## Metro

Take Line 2 and get off at Xujingdong/Xujing East Station (徐泾东站)