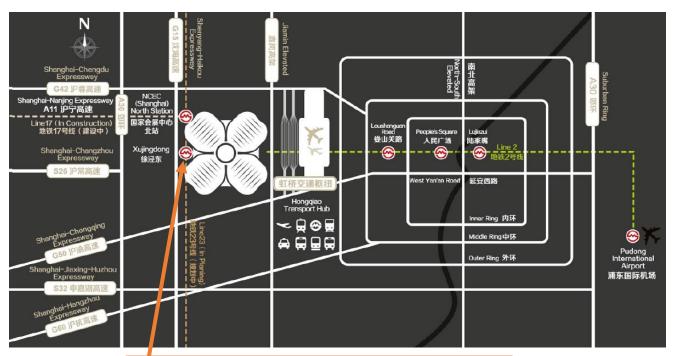

# **Transportation**

## Air

From the Hongqiao Airport (Terminal 2):

Taxi: about 15 minutes

Metro: Take Line 2 and get off at Xujingdong/Xujing East Station (徐泾东站)

From Pudong International Airport:

Taxi: About 90 minutes

Metro: Take Line 2 and get off at Xujingdong/Xujing East Station (徐泾东站)

## Metro

Take Line 2 and get off at Xujingdong/Xujing East Station (徐泾东站)