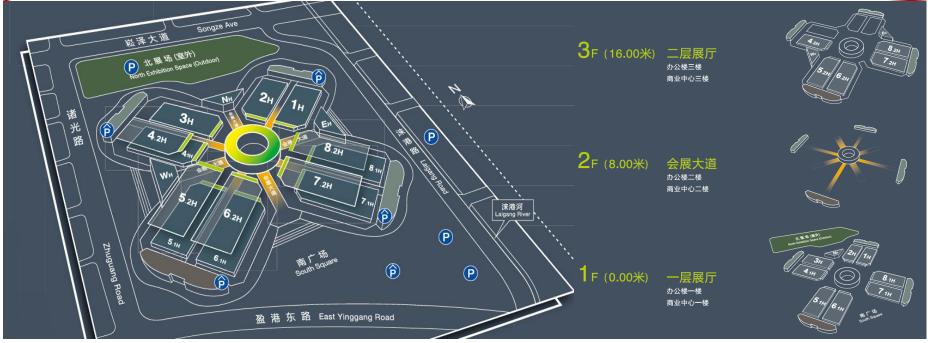

## **Venue Location**

## **Show Information**

**Show Name:** Intertextile Shanghai Home Textiles – Spring Edition 2017

2017 中国国际家用纺织品及辅料 (春夏) 博览会

Venue: National Exhibition and Convention Center (Shanghai) – NECC (SH)

North Entrance:333 Songze Avenue Road, Shanghai, China

West Entrance: 1888 Zhuguang Road, Shanghai, China (connected with Metro Line 2 exit)

South Entrance: 168 Yinggang East Road, Shanghai, China

国家会展中心(上海)

北门:中国上海崧泽大道333号 西门:中国上海诸光路1888号 南门:中国上海盈港东路168号

Opening Hours: 23 August 2017 (Wednesday) 9:00am – 6:00pm