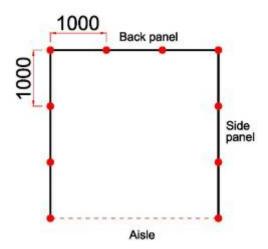

Pico IES Group (China) Co., Ltd

Tel: +86 21 6010 8917 Fax: +86 21 6010 8902 Email: elaine.luo@cn.pico.com

Contact: Ms. Elaine Luo

This form must be returned by 11 August 2017 Fax: +86 21 6010 8902

Please indicate the position of spotlights and shelves (with height) on the plan below including both the standard provision and any extra items you have ordered. If the location of any service is not submitted, services will be placed at the discretion of the Official Contractor. Information counter will be provided if no request received before 11 August 2017. Late change after 25 August 2017 and on-site change will be charged extra RMB100.00 / each for spotlights and RMB50.00 / each for slope / flat shelves.

Detail furniture entitlement, please contact the official contractor.

| Slope shelf Flat shelf | <u></u> | 100W long arm spotlight | $\otimes$ | Power socket |
|------------------------|---------|-------------------------|-----------|--------------|
|------------------------|---------|-------------------------|-----------|--------------|